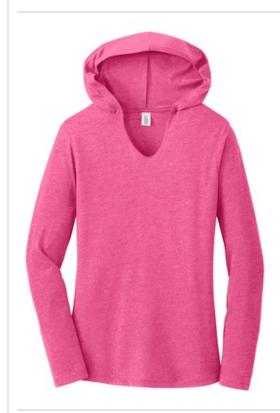

# District Made<sup>®</sup> Ladies Perfect Tri<sup>®</sup> Long Sleeve Hoodie. DM139L

The perfect fusion of lightweight comfort and carefree good looks.

- 4.5-ounce, 50/25/25 poly/ring spun combed cotton/rayon, 32 singles
- Tear-away tag
- Split v-neck with raw edge

Tri-Blend fabric infuses each garment with unique character. Please allow for slight color variations. Due to the heat sensitivity of tri-blend fabrics, special care must be taken throughout the printing process. Consult your decorator or ink supplier for best printing practices.