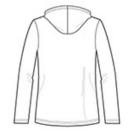

## **CARE INSTRUCTIONS**

Machine wash cold. With like colors. Only nonchlorine bleach when needed. Tumble dry low. Warm iron if necessary

front

back