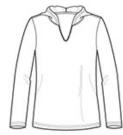

## **CARE INSTRUCTIONS**

Machine wash cold. With like colors. Only nonchlorine bleach when needed. Tumble dry low. Warm iron if necessary

front

back