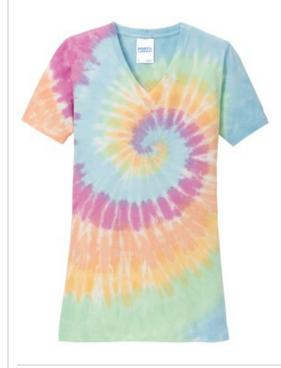

# Port & Company<sup>®</sup> Ladies Tie-Dye V-Neck Tee. LPC147V

Colorfully cool, these groovy tees are a surefire way to stand out from the crowd. Starting with prepared for dye blanks ensures vibrant color and a standard fit after washing.

- 5.4-ounce, 100% cotton
- Side seamed with a contoured body for a feminine fit

The tie-dye process infuses each garment with unique color. Please allow for slight color variation.