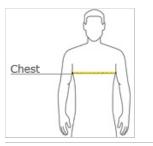

#### **HOW TO MEASURE**

Measure under the arm and around the fullest part of the chest with arms down, keeping tape horizontal.

#### SIZE CHART

| _ |       | XS    | S     | М     | L     | XL    | 2XL   | 3XL   | 4XL   |
|---|-------|-------|-------|-------|-------|-------|-------|-------|-------|
|   | Chest | 32-34 | 35-37 | 38-40 | 41-43 | 44-46 | 47-49 | 50-53 | 54-57 |