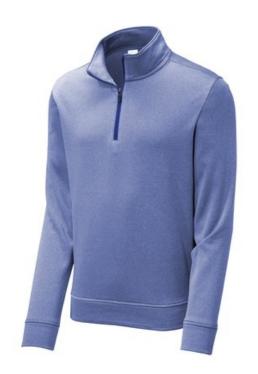

# Sport-Tek<sup>®</sup> PosiCharge<sup>®</sup> Sport-Wick<sup>®</sup> Heather Fleece 1/4-Zip Pullover. ST263

CHEST

As a warm up or cool down layer, this moisturewicking and color-locking fleece is sure to be a hit.

- 100% polyester with PosiCharge technology
- Tear-away removable label
- Cadet collar
- Reverse coil zipper
- Self-fabric cuffs and hem